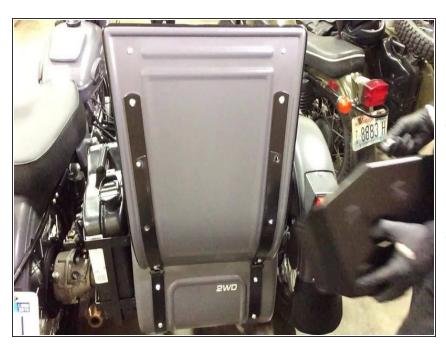

## Step 4 — Install Spare Wheel

- Install spare wheel assembly onto spare wheel carrier.
- For 2015 and newer spare wheel assemblies, position the spare wheel assembly with spare wheel disc brake adapter placed up.
- For 2014 disc brake spare wheel assemblies or 2013 and older drum brake models, position the spare wheel assembly with open side of the hub placed down.