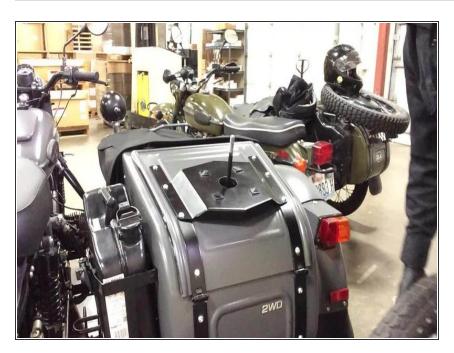

## Step 4 — Install Spare Wheel

- Install spare wheel assembly onto spare wheel carrier.
- For 2015 and newer spare wheel assemblies, position the spare wheel assembly with spare wheel disc brake adapter placed up.
- For 2014 disc brake spare wheel assemblies or 2013 and older drum brake models, position the spare wheel assembly with open side of the hub placed down.

# **Step 5 — Install Spare Wheel Nut**

- Install spare wheel nut and secure spare tire assembly to carrier.
- Tighten with 27mm spare wheel spanner P/N 128-24018