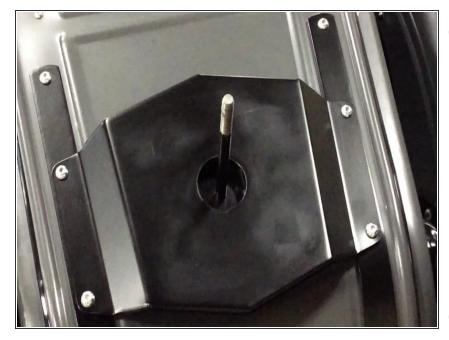

#### **Step 2** — **Install Carrier**

- Place the spare wheel carrier in position on top of the trunk hinges and secure.
  - Spare wheel carrier mounting holes will line up when mounted correctly.
- The removed 4- 8x16mm bolts are no longer required.
- Fasten the spare wheel carrier using 4 8x20mm bolts.

#### Step 3 — Install Protective Rubber Spacers

- For 2015 and newer disc brake spare tire assemblies 4 antivibration protective rubber pads are required.
- Place spare wheel assembly on carrier and mark hub location on carrier.
- Adhere anti-vibration protective rubber pads to intersect with hub location marks.
- For 2014 disc brake spare wheel assemblies or 2013 and older drum brake models use hub gasket IMZ-8.103-21346 in place of antivibration protective rubber pads.