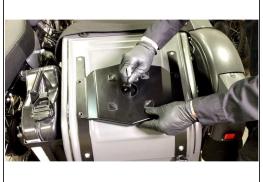

### Step 1 — Remove Trunk Hinge Hardware

 Remove the two center bolts on the left and right trunk hinges securing the trunk lid.

#### **Step 2** — **Install Carrier**

- Place the spare wheel carrier in position on top of the trunk hinges and secure.
  - Spare wheel carrier mounting holes will line up when mounted correctly.
- The removed 4- 8x16mm bolts are no longer required.
- Fasten the spare wheel carrier using 4 8x20mm bolts.