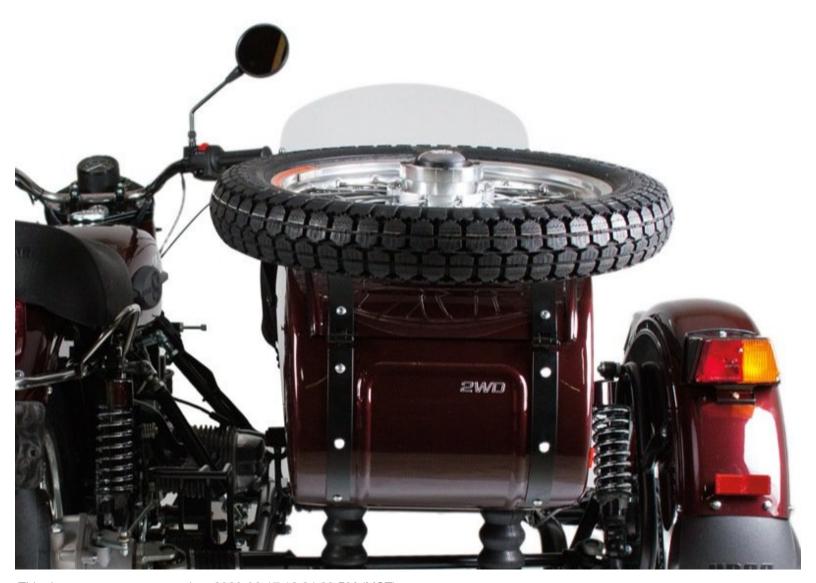

## Step 4 — Install Spare Wheel

- Install spare wheel assembly onto spare wheel carrier.
- For 2015 and newer spare wheel assemblies, position the spare wheel assembly with spare wheel disc brake adapter placed up.
- For 2014 disc brake spare wheel assemblies or 2013 and older drum brake models, position the spare wheel assembly with open side of the hub placed down.

# **Step 5 — Install Spare Wheel Nut**

- Install spare wheel nut and secure spare tire assembly to carrier.
- Tighten with 27mm spare wheel spanner P/N 128-24018