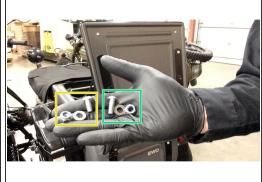

### Step 1 — Remove Trunk Hinge Hardware

 Remove the two center bolts on the left and right trunk hinges securing the trunk lid.