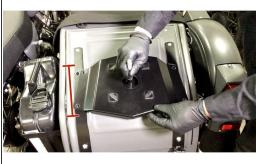

#### **Step 2** — **Install Carrier**

- Place the spare wheel carrier in position on top of the trunk hinges and secure.
  - Spare wheel carrier mounting holes will line up when mounted correctly.
- The removed 4- 8x16mm bolts are no longer required.
- Fasten the spare wheel carrier using 4 8x20mm bolts.